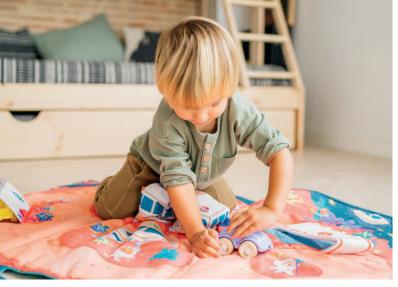

Content: 11 numbered cubes and 1 soft mouse toy.

CPQ: 4 units 101 cm

Multi-sensory play mat with a crunchy-textured area.. It includes two small vehicles. Children will be able to play, recreate stories and let their creativity fly. The mat is very easy to pick up and folds for storage and transport to teach them tidiness and it is machine washable.

Content: 1 soft mat and 2 small vehicles.

75007