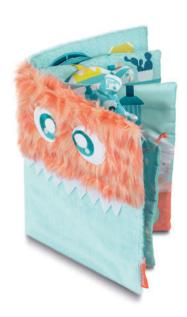

## **Monster Telling**

Soft multi-sensory book with pictures and movable elements designed to help to promote good habits between children. It includes three story tales that cover in a fun and stimulating way three milestones in a child's development, such as potty training, learning to sleep alone or washing their hands through good hygiene habits.

CPQ: 6 units 27,3 cm

The learning experience can be enhanced with the Miniland grow&fun app, with which children can listen to the stories in English or Spanish or even record them with the teacher's voice. In the classroom, they will also be able to listen to the tale in a group and practice reading, together with the physical toy.