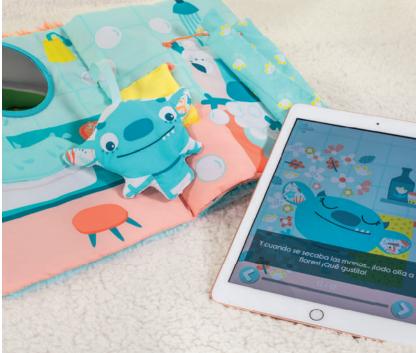

## **Monster Telling**

Soft multi-sensory book with pictures and movable elements designed to help to promote good habits between children. It includes three story tales that cover in a fun and stimulating way three milestones in a child's development, such as potty training, learning to sleep alone or washing their hands through good hygiene habits.

CPQ: 6 units 27,3 cm

The learning experience can be enhanced with the Miniland grow&fun app, with which children can listen to the stories in English or Spanish or even record them with the teacher's voice. In the classroom, they will also be able to listen to the tale in a group and practice reading, together with the physical toy.