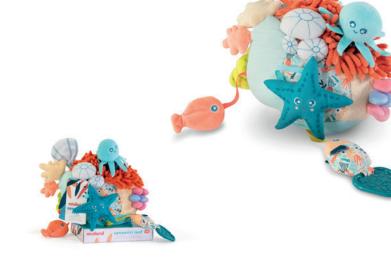

### Sensorial Reef

It promotes stimulation of the senses of touch, sight, and hearing thanks to its different textures, contrasting colors, mirror and its removable octopus-shaped rattle. It is fully washable, so babies can chew on it and it can be hung up.

Content: A removable rattle in the shape of an octopus.

CPQ: 6 units 34 cm

75005