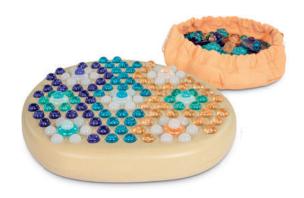

### Mandala Stone

This game recreates a river stone where designs of Mandalas can be composed on, with shiny insertable pieces of different types, which helps to enhance the ability to concentrate and relax, to boost creativity and development of fine motor skills.

Content: 184 pieces of 3 types and colors,1 bag to store them and 6 cards with Mandala templates.

CPQ: 6 units 30 cm

Expand the game experience with the Miniland grow&fun app where more templates and

75010