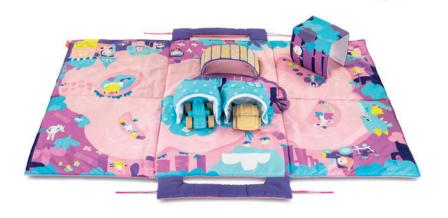

e. The largest bucket features a handle, so it can be easily picked up and carried anywhere. It boosts creativity and concentration, and it helps to release tensions by knocking it down, as well as role play. The mouse toy can be hidden to enrich the gaming experience.

Content: 11 numbered cubes and 1 soft mouse toy.

CPQ: 4 units 101 cm



































Multi-sensory play mat with a crunchy-textured area.. It includes two small vehicles. Children will be able to play, recreate stories and let their creativity fly. The mat is very easy to pick up and folds for storage and transport to teach them tidiness and it is machine washable.

Content: 1 soft mat and 2 small vehicles.

75007

## **Space Mat**

CPQ: 6 units 105 cm







75008

# Fairy Mat

CPQ: 6 units 105 cm









# **BRONZE WINNER FUTURE SKILLS**





# **Amazing Inside**

Monster-shaped stuffed toy for children to learn to understand their body in a fun way. The game consists of taking out 7 soft and attractively colored cuddly organs through the monster's mouth and putting them back in their correct place on the outside of the monster. A first approach to the natural sciences. You can work in the classroom individually or in small groups.

Content: monster stuffed toy, 7 soft cuddly organs with Velcro and 6 activity cards compatible with Miniland grow&fun app.

CPQ: 6 units 42 cm



























## singing buddy 75002

### A LITTLE MONSTER WITH THERAPEUTIC MELODIES TO HELP BABIES. FALL ASLEEP



Record songs and stories



100% organic cotton surface



Reproduce the songs from