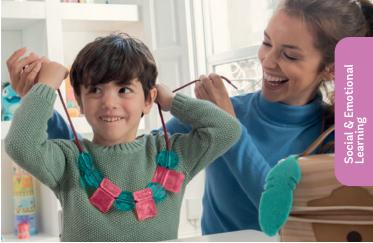

## **Necklaces Treasure**

Pirate chest full of treasures, which helps to boost fine motor skills, imagination and creativity from an early age. It contains 32 large pieces of different types (jewels, feathers, pirate coins and skulls) and 4 cotton cords to build necklaces. Also includes 6 inspirational template cards.

Content: Pirate chest, 32 large pieces to string, 4 cotton cords in different colors and 3 cards with 6 models.

CPQ: 6 units 18 cm