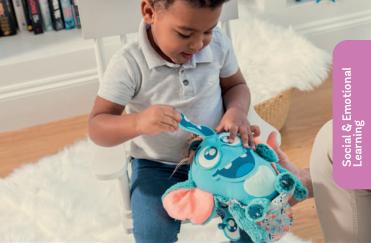

# **Amazing Inside**

Monster-shaped stuffed toy for children to learn to understand their body in a fun way. The game consists of taking out 7 soft and attractively colored cuddly organs through the monster's mouth and putting them back in their correct place on the outside of the monster. A first approach to the natural sciences. You can work in the classroom individually or in small groups.

Content: monster stuffed toy, 7 soft cuddly organs with Velcro and 6 activity cards compatible with Miniland grow&fun app.

CPQ: 6 units 42 cm