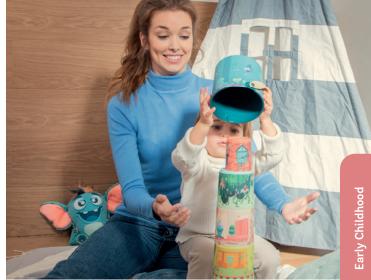

# **Mystery Castle**

Game containing 11 numbered cubes of different sizes so that children can make their first stacking tower. They are decorated with the image of different rooms of a fairytale castle. The largest bucket features a handle, so it can be easily picked up and carried anywhere. It boosts creativity and concentration, and it helps to release tensions by knocking it down, as well as role play. The mouse toy can be hidden to enrich the gaming experience.

Content: 11 numbered cubes and 1 soft mouse toy.

CPQ: 4 units 101 cm

Multi-sensory play mat with a crunchy-textured area.. It includes two small vehicles. Children will be able to play, recreate stories and let their creativity fly. The mat is very easy to pick up and folds for storage and transport to teach them tidiness and it is machine washable.