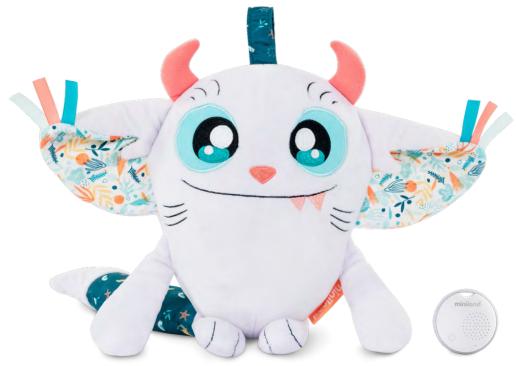

## singing buddy 75002

### A LITTLE MONSTER WITH THERAPEUTIC MELODIES TO HELP BABIES. FALL ASLEEP

Record songs and stories

100% organic cotton surface

Reproduce the songs from

Promotes cognitive development

Sounds designed for the baby

### Anywhere, with or without its accessories

The small size and lightness of the detachable module means that it can be used anywhere and in any situation. It can be used on its own, with a strap with a clip to hook it to a bag or pram, or can even be integrated into the stuffed toy or its two accessories. It works with a long-life rechargeable battery.