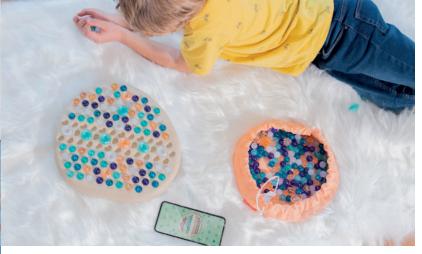

### Mandala Stone

This game recreates a river stone where designs of Mandalas can be composed on, with shiny insertable pieces of different types, which helps to enhance the ability to concentrate and relax, to boost creativity and development of fine motor skills.

Content: 184 pieces of 3 types and colors,1 bag to store them and 6 cards with Mandala templates.

CPQ: 6 units 30 cm

Expand the game experience with the Miniland grow&fun app where more templates and

75010