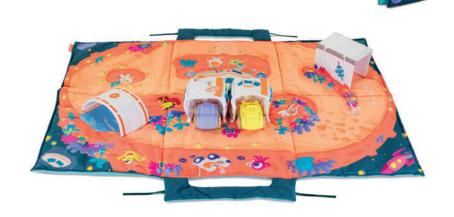

Content: 11 numbered cubes and 1 soft mouse toy.

CPQ: 4 units 101 cm

Multi-sensory play mat with a crunchy-textured area.. It includes two small vehicles. Children will be able to play, recreate stories and let their creativity fly. The mat is very easy to pick up and folds for storage and transport to teach them tidiness and it is machine washable.

Content: 1 soft mat and 2 small vehicles.

75007

## **Space Mat**

CPQ: 6 units 105 cm

75008