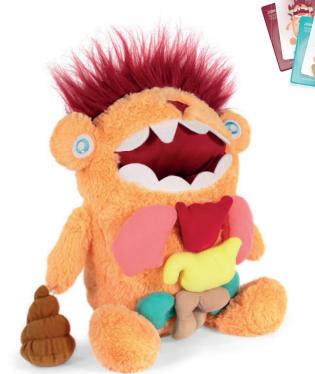

# **Amazing Inside**

Monster-shaped stuffed toy for children to learn to understand their body in a fun way. The game consists of taking out 7 soft and attractively colored cuddly organs through the monster's mouth and putting them back in their correct place on the outside of the monster. A first approach to the natural sciences. You can work in the classroom individually or in small groups.

Content: monster stuffed toy, 7 soft cuddly organs with Velcro and 6 activity cards compatible with Miniland grow&fun app.

CPQ: 6 units 42 cm