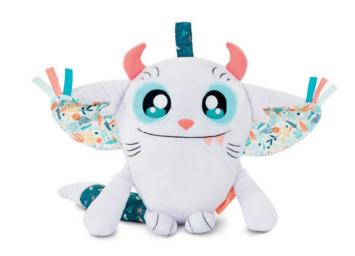

## singing buddy 75002

### A LITTLE MONSTER WITH THERAPEUTIC MELODIES TO HELP BABIES. FALL ASLEEP

Record songs and stories

100% organic cotton surface

Reproduce the songs from

Promotes cognitive development

Sounds designed for the baby

### Technological innovation for the cognitive development of the baby

With the innovative singing buddy and our exclusive eMyBaby® application, the baby will be able to listen and feel its parents' records, the carefully designed preset sounds and the songs from its parents device, thereby promoting the cognitive development of the baby as from its birth until it is 2 years old learning is carried out through the senses.

### Close by parents wherever they may be, strengthening bonding

With singing buddy parents can record their voices, songs, or the baby's favourite tales to be played back later, either immediately or at a later time, anywhere, so the baby will always feel like they are close by.

#### A great source of emotions and sensations for the baby!

The singing buddy module in eMyBaby® has several songs and sounds which have been especially designed for the baby - such as the sound of a heart and maternal womb, sounds from nature, classical pieces, and lullabies.