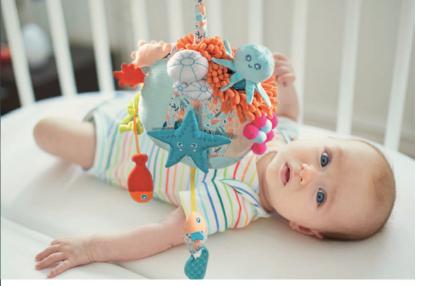

## singing buddy 75002

### A LITTLE MONSTER WITH THERAPEUTIC MELODIES TO HELP BABIES. FALL ASLEEP

Record songs and stories

100% organic cotton surface

Reproduce the songs from

Promotes cognitive development

Sounds designed for the baby

### Technological innovation for the cognitive development of the baby

With the innovative singing buddy and our exclusive eMyBaby® application, the baby will be able to listen and feel its parents' records, the carefully designed preset sounds and the songs from its parents device, thereby promoting the cognitive development of the baby as from its birth until it is 2 years old learning is carried out through the senses.

### Close by parents wherever they may be, strengthening bonding

With singing buddy parents can record their voices, songs, or the baby's favourite tales to be played back later, either immediately or at a later time, anywhere, so the baby will always feel like they are close by.

#### A great source of emotions and sensations for the baby!

The singing buddy module in eMyBaby® has several songs and sounds which have been especially designed for the baby - such as the sound of a heart and maternal womb, sounds from nature, classical pieces, and lullabies.

### Infinitive possibilities for music and sounds: can be completely tailored to the parents' taste!

Aside from the predefi ned recordings and sounds, it is possible to reproduce the music stored on the parents mobile phone (Device music) and to create a list of Favourites, significantly expanding the options.

### Anywhere, with or without its accessories

The small size and lightness of the detachable module means that it can be used anywhere and in any situation. It can be used on its own, with a strap with a clip to hook it to a bag or pram, or can even be integrated into the stuffed toy or its two accessories. It works with a long-life rechargeable battery.