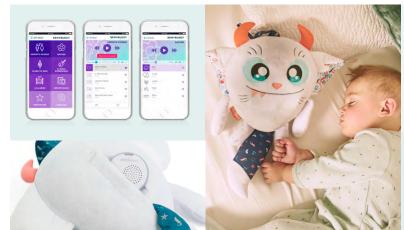

### Technological innovation for the cognitive development of the baby

With the innovative singing buddy and our exclusive eMyBaby® application, the baby will be able to listen and feel its parents' records, the carefully designed preset sounds and the songs from its parents device, thereby promoting the cognitive development of the baby as from its birth until it is 2 years old learning is carried out through the senses.

### Close by parents wherever they may be, strengthening bonding

With singing buddy parents can record their voices, songs, or the baby's favourite tales to be played back later, either immediately or at a later time, anywhere, so the baby will always feel like they are close by.

### Infinitive possibilities for music and sounds: can be completely tailored to the parents' taste!

Aside from the predefi ned recordings and sounds, it is possible to reproduce the music stored on the parents mobile phone (Device music) and to create a list of Favourites, significantly expanding the options.