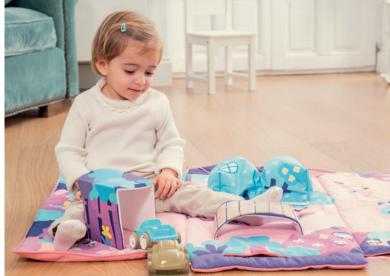

trasting colors, mirror and its removable octopus-shaped rattle. It is fully washable, so babies can chew on it and it can be hung up.

Content: A removable rattle in the shape of an octopus.

CPQ: 6 units 34 cm









75005

# **Mystery Castle**

Game containing 11 numbered cubes of different sizes so that children can make their first stacking tower. They are decorated with the image of different rooms of a fairytale castle. The largest bucket features a handle, so it can be easily picked up and carried anywhere. It boosts creativity and concentration, and it helps to release tensions by knocking it down, as well as role play. The mouse toy can be hidden to enrich the gaming experience.

Content: 11 numbered cubes and 1 soft mouse toy.

CPQ: 4 units 101 cm



































Multi-sensory play mat with a crunchy-textured area.. It includes two small vehicles. Children will be able to play, recreate stories and let their creativity fly. The mat is very easy to pick up and folds for storage and transport to teach them tidiness and it is machine washable.

Content: 1 soft mat and 2 small vehicles.

75007

## **Space Mat**

CPQ: 6 units 105 cm







75008

# Fairy Mat

CPQ: 6 units 105 cm









# **BRONZE WINNER FUTURE SKILLS**





# **Amazing Inside**

Monster-shaped stuffed toy for children to learn to understand their body in a fun way. The game consists of taking out 7 soft and attractively colored cuddly organs through the monster's mouth and putting them back in their correct place on the outside of the monster. A first approach to the natural sci